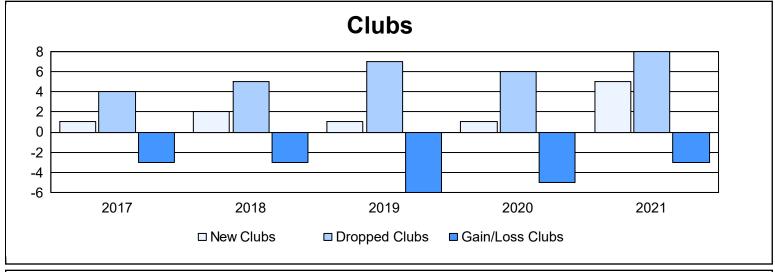

| Year      | New<br>Clubs | Dropped<br>Clubs | Gain/<br>Loss<br>Clubs | New<br>Members | Charter<br>Members | Reinstate<br>Members | Transfer<br>Members | Total<br>Member<br>Added | Total<br>Members<br>Dropped | Gain/<br>Loss<br>Members |
|-----------|--------------|------------------|------------------------|----------------|--------------------|----------------------|---------------------|--------------------------|-----------------------------|--------------------------|
| 2016-2017 | 1            | 4                | -3                     | 505            | 36                 | 28                   | 27                  | 596                      | 787                         | -191                     |
| 2017-2018 | 2            | 5                | -3                     | 410            | 52                 | 25                   | 19                  | 506                      | 704                         | -198                     |
| 2018-2019 | 1            | 7                | -6                     | 383            | 32                 | 16                   | 30                  | 461                      | 659                         | -198                     |
| 2019-2020 | 1            | 6                | -5                     | 355            | 25                 | 20                   | 26                  | 426                      | 573                         | -147                     |
| 2020-2021 | 5            | 8                | -3                     | 440            | 134                | 44                   | 12                  | 630                      | 754                         | -124                     |
| Average   | 2            | 6                | -4                     | 419            | 56                 | 27                   | 23                  | 524                      | 695                         | -172                     |