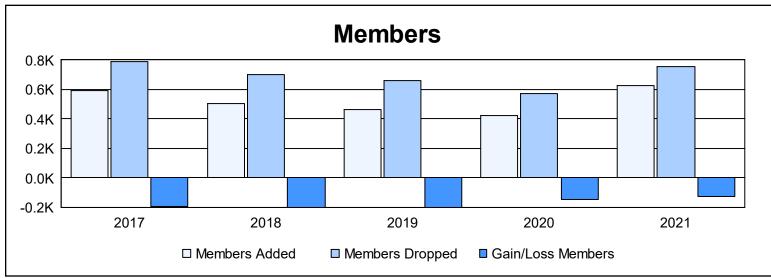

| Year      | New<br>Clubs | Dropped<br>Clubs | Gain/<br>Loss<br>Clubs | New<br>Members | Charter<br>Members | Reinstate<br>Members | Transfer<br>Members | Total<br>Member<br>Added | Total<br>Members<br>Dropped | Gain/<br>Loss<br>Members |
|-----------|--------------|------------------|------------------------|----------------|--------------------|----------------------|---------------------|--------------------------|-----------------------------|--------------------------|
| 2016-2017 | 1            | 4                | -3                     | 505            | 36                 | 28                   | 27                  | 596                      | 787                         | -191                     |
| 2017-2018 | 2            | 5                | -3                     | 410            | 52                 | 25                   | 19                  | 506                      | 704                         | -198                     |
| 2018-2019 | 1            | 7                | -6                     | 383            | 32                 | 16                   | 30                  | 461                      | 659                         | -198                     |
| 2019-2020 | 1            | 6                | -5                     | 355            | 25                 | 20                   | 26                  | 426                      | 573                         | -147                     |
| 2020-2021 | 5            | 8                | -3                     | 440            | 134                | 44                   | 12                  | 630                      | 754                         | -124                     |
| Average   | 2            | 6                | -4                     | 419            | 56                 | 27                   | 23                  | 524                      | 695                         | -172                     |